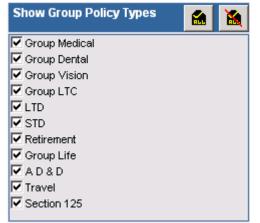

## **Module Setup**

- The office must have a Group Policy license. The Home Office must grant this license.
- On the User Roles/Licenses tab, select **Group Benefits** in the SmartPolicies/SmartInvestments section.
- On the Module Access Control tab, select Add, Modify, Delete and Report for the Group Product and Group Policy.
- To set up user rights:
  - 1. Select User Preferences from the expanded User Setup menu.
  - 2. Click the **Policy/Investment** tab.
  - 3. In the Show Group Policy Types section, click the **All** button to tag all group policy types. Clearing these checkboxes prevents the user from viewing the respective group policy type(s).