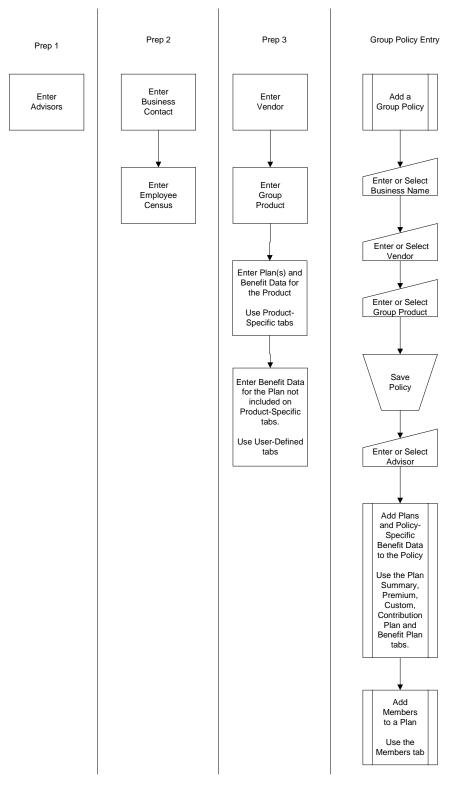

## **Data Entry Requirements**

Data should be entered as follows to achieve the best results when using SmartGroupBenefits:

- 1. Enter Advisors.
- 2. Enter Business Contacts including Employee Census Data.
- 3. Enter Carriers.
- 4. Enter Group Products with all Plans and Benefit Data.
- 5. Enter Group Policies.
- 6. Add Members to a Policy.

## Workflow Diagram

## **Business Contact**

To understand how the Business Contact tabs relate to SmartGroupBenefits, please refer to the *Workflow Diagram, Prep 2*.

## **Group Products**

To understand how the Group Product tabs relate to SmartGroupBenefits, please refer to the *Workflow Diagram, Prep 3.* 