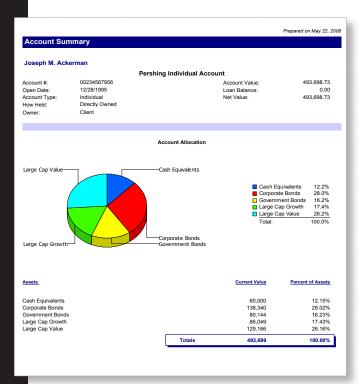

The Account Summary shows the breakdown of the asset allocation by each asset class along with detailed account information.

SmartOffice database. What does this mean to you? Because the solution handles up to 95% of the day-to-day data entry and updating requirements, you can free up your support personnel to service your clients. And with SmartLink for National Financial/ Fidelity, you'll have access to the most current investment data — so you can deliver an even higher level of value to every one of your clients.