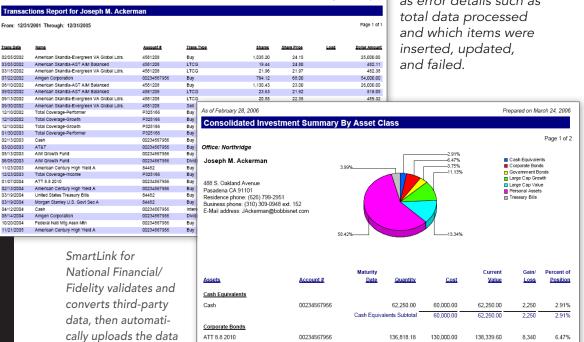

# SmartLink for National Financial/Fidelity provides these valuable features:

- Real-time Data Leverage automatic Internet updates to download the most current account data.
- Seamless Integration Complete integration with the SmartOffice SmartInvestments module gives you easy access to information, more reporting options, and access to industry-specific features such as Asset Allocation or third-party applications such as Morningstar — all to make your job easier.
- Powerful Reports Downloaded data can be used to create powerful, professional investment reports in the format of your choice.
- Enhanced Error-reporting Capabilities SmartLink for Advisor Channel includes a 'processor status report' that provides a comprehen-

sive error log, as well Prepared on March 29, 2006 as error details such as 24.15 25 000 00

Take the next step toward superior service, greater growth, & better business:

- SmartOffice® **Professional Edition** for Insurance Agents
- SmartOffice® **Premier Edition for Financial Advisors**
- SmartOffice® **Premier Edition** for Brokerage **General Agencies**